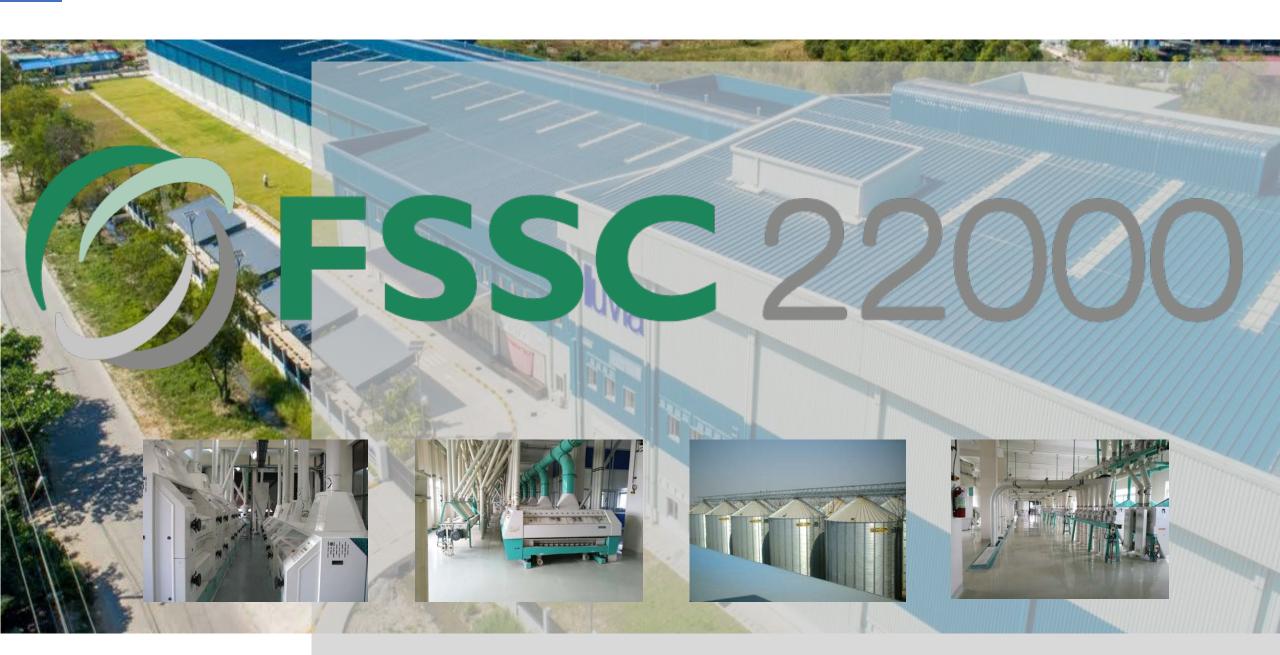

Two factories in Yangon and Mandalay

**FSSC** 

Certified production facilities

Installed milling capacity of 1,140 mt per day

Extensive distribution network across the country

Diamond Star brand is synonymous with wheat flour