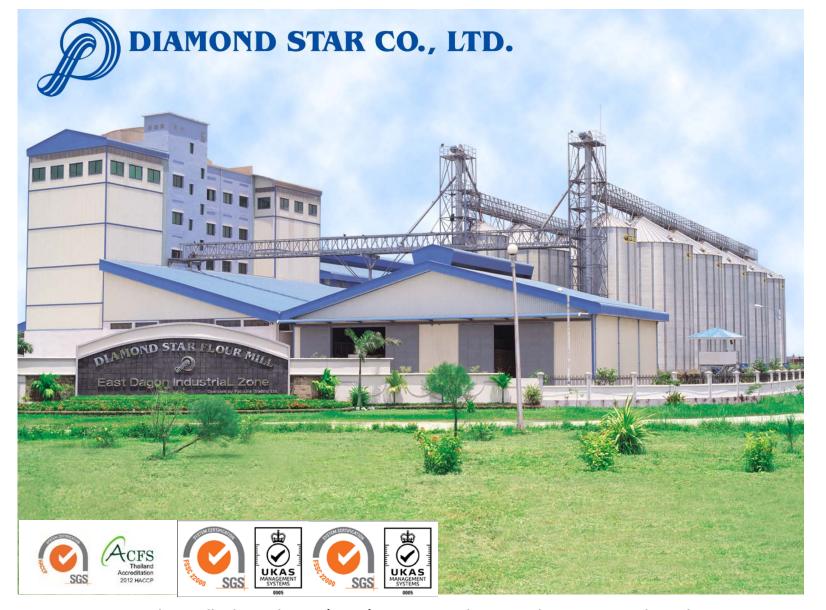

#### Lluvia Limited

Iuvia

- ✓ Started with 1 ton per day mill
- ✓ Now, 1,140 tons per day from 2 mills, Mandalay (1 line)and Yangon (3 lines).
- ✓ Current market share able to capture 56% of local flour market, putting us as the market leader.
- ✓ Produced different variety of flours to cater to different customer's requirements
- ✓ As an extra added service, we also cater baking equipment and bakery ingredients such as oil & fats, food color & flavor, yeast, starches etc.

Two factories in Yangon and Mandalay

**FSSC** 

Certified production facilities

Installed milling capacity of 1,140 mt per day

Extensive distribution network across the country

Diamond Star brand is synonymous with wheat flour