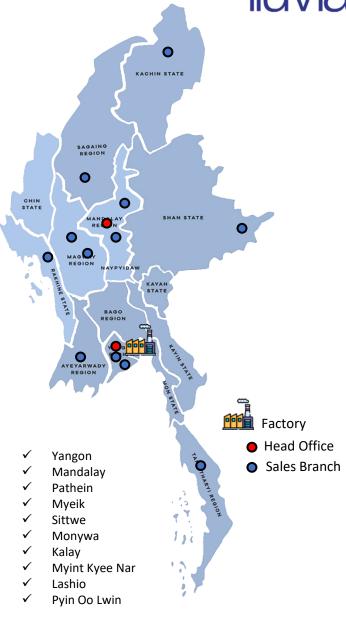

#### Wheat Flour

#### Lluvia Limited

Iuvia

- ✓ Started with 1 ton per day mill
- ✓ Now, 1,140 tons per day from 2 mills, Mandalay (1 line)and Yangon (3 lines).
- ✓ Current market share able to capture 56% of local flour market, putting us as the market leader.
- ✓ Produced different variety of flours to cater to different customer's requirements
- ✓ As an extra added service, we also cater baking equipment and bakery ingredients such as oil & fats, food color & flavor, yeast, starches etc.





Two factories in Yangon and Mandalay



**FSSC** 

Certified production facilities



Installed milling capacity of 1,140 mt per day





Extensive distribution network across the country



Diamond Star brand is synonymous with wheat flour









#### Factory and Nationwide Sales Centers









### Flour Category



gjigg@a

Diamond Star Semolina

FLOUR PLOUR

Rocket

Whole Wheat

Rocket

(Moon Cake)



Lotus super

Green Rocket



(Special for Bread)





Lotus



## **Ingredients Category**







Instant Dry Yeast



Custard Powder



Bread Improver



Powder



KokoRia Chocolate Compound



Baker's Choice Baking Powder



Merry Lady Whip Topping Cream



Margarine



Butter Oil Substitute



Shortening



Improver (SP)

Baking Powder



Desiccated Coconut Powder



Bread Emulsifier



King Milk



Strawberry



Butter



Pandan



Milk



Chocolate

# Thank You